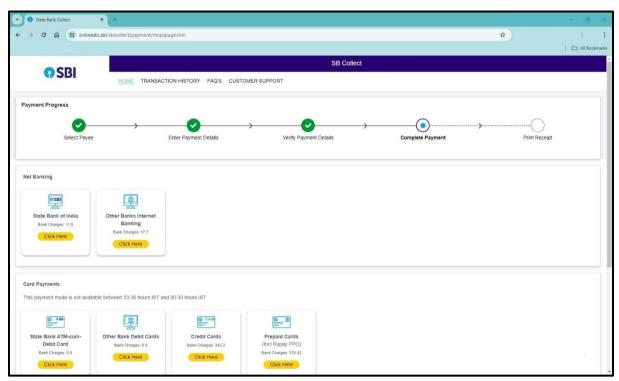

Step 6: After confirming the payment details click on Next.

Fig. 6: Step 6 screen

**Step 7:** In this step of payment completion, students can choose various options of payment given by the bank such as payment through net banking, card payment, UPI, etc. as shown in Fig. 7a and Fig. 7b.

Fig. 7a: Step 7 screen 1

Fig. 7b: Step 7 screen 2

**Step 8:** After completion of payment a receipt of payment will be downloaded in PDF format. Take print out of it and submit it to hostel section and student must keep one copy of it with himself/herself as this will be required at the time of completing **no dues** process. It is recommended to keep all the receipts of any kind of payment with the student till the student completes his/her **no dues** process.