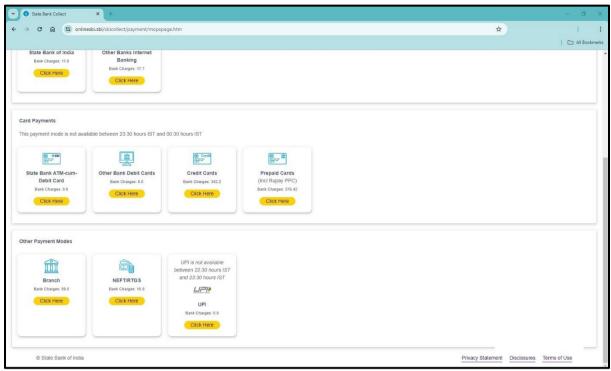

Step 6: After confirming the payment details click on Next.

Fig. 6: Step 6 screen

**Step 7:** In this step of payment completion, students can choose various options of payment given by the bank such as payment through net banking, card payment, UPI, etc. as shown in Fig. 7a and Fig. 7b.

Fig. 7a: Step 7 screen 1

Fig. 7b: Step 7 screen 2

**Step 8:** After completion of payment a receipt of payment will be downloaded in PDF format. Take print out of it and submit it to hostel section and student must keep one copy of it with himself/herself as this will be required at the time of completing **no dues** process. It is recommended to keep all the receipts of any kind of payment with the student till the student completes his/her **no dues** process.